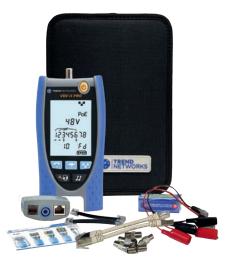

### Ordering Information

|   | VDV II Rang | Part No.                                                                                                                                                                                                                                                                                                                                                               | Kit Cont |     |
|---|-------------|------------------------------------------------------------------------------------------------------------------------------------------------------------------------------------------------------------------------------------------------------------------------------------------------------------------------------------------------------------------------|----------|-----|
|   | Part No.    | Kit Contents                                                                                                                                                                                                                                                                                                                                                           |          |     |
|   | R158007     | <b>VDV II</b> - Voice, Data and Video Cable Verifier.<br>Includes 1 x tester, 1 x dual port remote unit, 1 x coax remote unit, 1 x alkaline battery, 1 x TREND Networks QR Card                                                                                                                                                                                        | 158050   |     |
|   |             | <b>VDV II Plus</b> – Voice, Data and Video Cable Verifier.<br>Includes 1 x tester, 1 x dual port remote unit, 1 x coax remote unit, 1 x alkaline battery, 1 x TREND Networks QR Card, 2 x RJ45 to alligator clip cable 390mm, 2 x screened RJ45 to RJ45 cable 150mm, 2 x RJ11/12                                                                                       |          |     |
|   | R158008     | to RJ11/12 cable 100mm, 1 x F-type plug to F-type plug cable 230mm, 1 x<br>F-81 barrel splice, 1 x BNC female to F-type male adaptor, 1 x BNC female<br>to F-type female adaptor, 1 x RCA female to F-type male adaptor, 1 x RCA<br>female to F-type female adaptor, 1 x wallet wiring card, 1 x carry case.                                                           |          |     |
| R | R158005     | <b>VDV II Pro</b> – Voice, Data and Video Cable Verifier.<br>Includes 1 x tester, 1 x dual port remote unit, 1 x coax remote unit,<br>1 x alkaline battery, 1 x TREND Networks QR Card, 2 x RJ45 to alligator clip<br>cable 390mm, 2 x screened RJ45 to RJ45 cable 150mm, 2 x RJ12 to RJ12<br>cable 100mm, 1 x F-type plug to F-type plug cable 230mm, 1 x F-81 barrel | 158051   |     |
|   |             | splice, 1 x BNC female to F-type male adaptor, 1 x BNC female to F-type<br>female adaptor, 1 x RCA female to F-type male adaptor, 1 x RCA female to<br>F-type female adaptor, 1 x wallet wiring card, 1 x carry case.                                                                                                                                                  | 158053   | 888 |