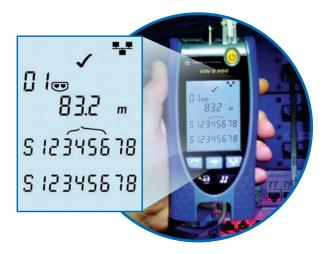

## **Cable Verification and Troubleshooting**

Wiremap with length

Coax testing

The VDV II Pro utilises Time Domain Reflectometry (TDR) to accurately measure cable length and provide distance to fault information. This speeds up fault finding as well as minimising disruption and potential damage to fixtures and fixings.