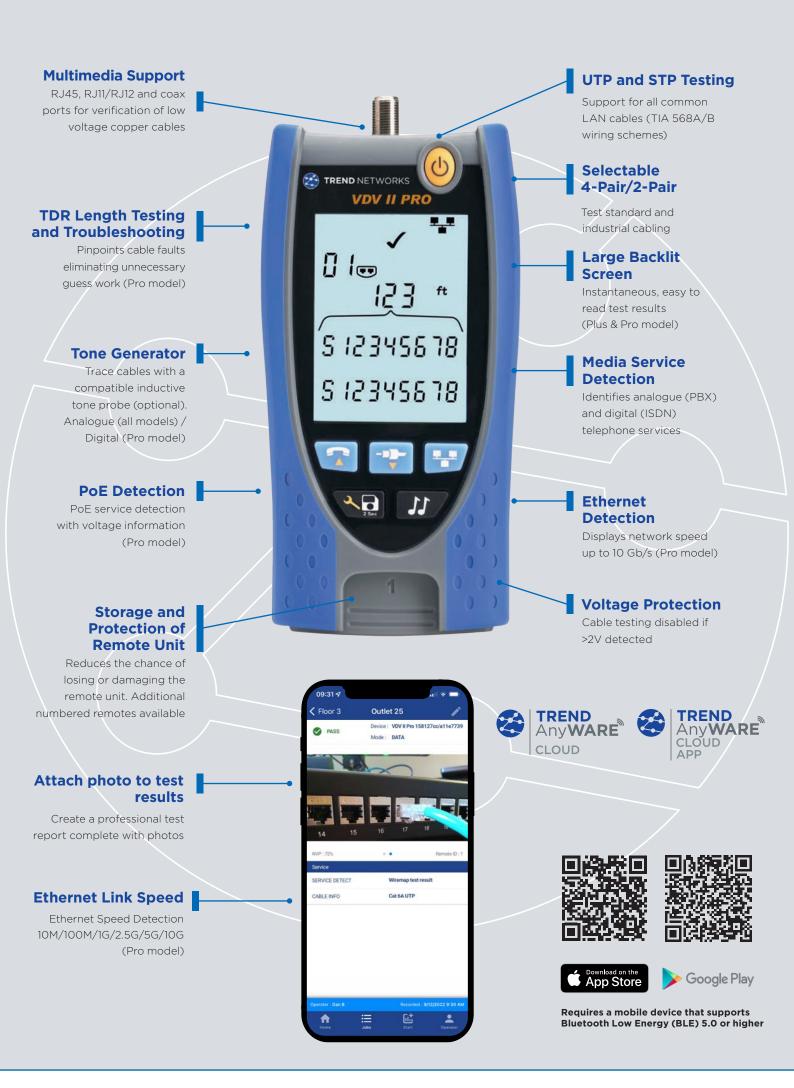

### Performs standard tests for copper cabling, including:

- Coax (F-type), 6 Pin (RJ11/12) and 8 Pin (RJ45) Connectors
- Tests for Miswires, Opens, Shorts and Split Pairs
- Tests UTP and STP cabling
- Analogue Tone Generator
- Voltage Protection
- Instantaneous Results
- Compatible with Optional Numbered Remotes
- AnyWARE Cloud connectivity and reporting via the AnyWARE App (NEW feature)

#### All the features of the VDV II and...

- Larger 2.9" Display
- Backlit screen
- Network Switch Port Flashing
- Cable Length
- Distance to Open / Cut Pairs
- Includes Carry Case & Test Leads

#### All the features of the VDV II Plus and...

- 10M/100M/1G/2.5G/5G/10G Ethernet Speed Detection
- Distance to Open / Short (TDR)
- PoE Detection with Voltage per Pair
- Analogue and Digital Phone Service
  Detection
- Analogue/Digital Tone Generator
- Selectable 4-Pair/2-Pair operation for standard and industrial cabling

Organise test results in up to 500 job folders with a total capacity of 25,000 tests.

Attach photos to test results using the app for complete documentation.

| 10:03 🕇        |                                          | a) 🕈 🗖          |
|----------------|------------------------------------------|-----------------|
| Floor 3        | Outlet 26                                | 1               |
| PASS           | Device : VDV II Pro 1581:<br>Mode : DATA | 27cc/a11e7739   |
| MH(m)          |                                          | R               |
| 2              |                                          | _               |
| 22:3           |                                          |                 |
| 22:4           |                                          |                 |
| 22:5           | **************                           |                 |
| 22:6           |                                          |                 |
|                |                                          |                 |
| 21:8           |                                          | 1               |
| 21:S           |                                          |                 |
|                | Length: 21.3m                            |                 |
| NVP:72%        |                                          | Remote ID : 1   |
| Service        |                                          |                 |
| SERVICE DETECT | Wiremap test res                         | ult             |
| CABLE INFO     | Cat 6                                    |                 |
|                |                                          |                 |
| Operator Dan B | Recorded : 9/                            | 12/2022 9:34 AM |
|                | i 65                                     |                 |