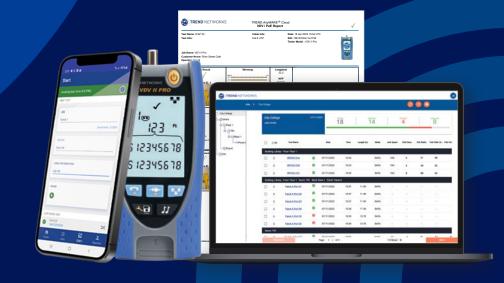

TREND AnyWARE CLOUD

# VDV II

18 50

.

TEST. UPLOAD. REPORT. The ultimate Voice, Data and Video Cable Verifier

10

**Depend On Us** 

01.

123 \*

# Why do I need a VDV II with Cloud?

From Basic to Pro, you're always connected with test data you can depend on. AnyWARE.

The new VDV II Series eliminates guesswork and documents proper operation when installing, maintaining and troubleshooting data, voice and video cabling.

Test results are stored in real-time on the free AnyWARE mobile app and are seamlessly uploaded to AnyWARE Cloud where professional PDF reports are generated.

Historically, reporting could not be obtained with affordable wiremappers. VDV II has changed the game with Cloud connectivity across the full range.

## VDV II TEST. UPLOAD. REPORT.

Send test results to the TREND AnyWARE Cloud app with the push of a button. Upload the results to the AnyWARE Cloud where you can create and manage test reports and send professional PDF reports without leaving the job site.