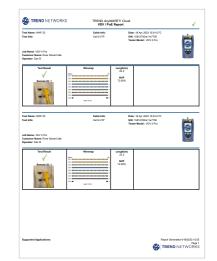

Detailed test results available after upload for verification and troubleshooting.

| Ciry College<br>Jubrary<br>Distribution<br>Distribution<br>Distribution<br>Distribution<br>Distribution<br>Distribution<br>Distribution<br>Distribution<br>Distribution<br>Distribution<br>Distribution<br>Distribution<br>Distribution<br>Distribution<br>Distribution<br>Distribution<br>Distribution<br>Distribution<br>Distribution<br>Distribution<br>Distribution<br>Distribution<br>Distribution<br>Distribution<br>Distribution<br>Distribution<br>Distribution<br>Distribution<br>Distribution<br>Distribution<br>Distribution<br>Distribution<br>Distribution<br>Distribution<br>Distribution<br>Distribution<br>Distribution<br>Distribution<br>Distribution<br>Distribution<br>Distribution<br>Distribution<br>Distribution<br>Distribution<br>Distribution<br>Distribution<br>Distribution<br>Distribution<br>Distribution<br>Distribution<br>Distribution<br>Distribution<br>Distribution<br>Distribution<br>Distribution<br>Distribution<br>Distribution<br>Distribution<br>Distribution<br>Distribution<br>Distribution<br>Distribution<br>Distribution<br>Distribution<br>Distribution<br>Distribution<br>Distribution<br>Distribution<br>Distribution<br>Distribution<br>Distribution<br>Distribution<br>Distribution<br>Distribution<br>Distribution<br>Distribution<br>Distribution<br>Distribution<br>Distribution<br>Distribution<br>Distribution<br>Distribution<br>Distribution<br>Distribution<br>Distribution<br>Distribution<br>Distribution<br>Distribution<br>Distribution<br>Distribution<br>Distribution<br>Distribution<br>Distribution<br>Distribution<br>Distribution<br>Distribution<br>Distribution<br>Distribution<br>Distribution<br>Distribution<br>Distribution<br>Distribution<br>Distribution<br>Distribution<br>Distribution<br>Distribution<br>Distribution<br>Distribution<br>Distribution<br>Distribution<br>Distribution<br>Distribution<br>Distribution<br>Distribution<br>Distribution<br>Distribution<br>Distribution<br>Distribution<br>Distribution<br>Distribution<br>Distribution<br>Distribution<br>Distribution<br>Distribution<br>Distribution<br>Distribution<br>Distribution<br>Distribution<br>Distribution<br>Distribution<br>Distribution<br>Distribution<br>Distribution<br>Distribution<br>Distribution<br>Distribution<br>Distribution<br>Distribution<br>Distribution<br>Distribution<br>Distribution<br>Distribution<br>Distribution<br>Distribution<br>Distribution<br>Distribution<br>Distribution<br>Distribution<br>Distribution<br>Distributio<br>Distribution<br>Distribution<br>Distribution<br>Distribution<br>D | actor >                | City Colleg | ł             |                     |          |                    |       |            |      |            | 0         | 00        |                      |
|---------------------------------------------------------------------------------------------------------------------------------------------------------------------------------------------------------------------------------------------------------------------------------------------------------------------------------------------------------------------------------------------------------------------------------------------------------------------------------------------------------------------------------------------------------------------------------------------------------------------------------------------------------------------------------------------------------------------------------------------------------------------------------------------------------------------------------------------------------------------------------------------------------------------------------------------------------------------------------------------------------------------------------------------------------------------------------------------------------------------------------------------------------------------------------------------------------------------------------------------------------------------------------------------------------------------------------------------------------------------------------------------------------------------------------------------------------------------------------------------------------------------------------------------------------------------------------------------------------------------------------------------------------------------------------------------------------------------------------------------------------------------------------------------------------------------------------------------------------------------------------------------------------------------------------------------------------------------------------------------------------------------------------------------------------------------------------------------------------------------------------------------------------------------------------------------------------------------------------------------------------------------------------------------------------------------------------------------------------------------------------------------------------------------------------------------------------------------------------------------------------------------------------------------------------------------------------------------|------------------------|-------------|---------------|---------------------|----------|--------------------|-------|------------|------|------------|-----------|-----------|----------------------|
| Bill      Office Gala      Over      Term      Length (m)      Mode      Lisk speed      Ped Over      Ped Were      Ped Volt (h. Production)        CFTRext      III      Office Gala      ©      07/11/2022      16.24      DATA      106      6      5.31      48        III      Office Gala      ©      07/11/2022      16.24      DATA      106      6      5.01      48        III      Office Gala      ©      07/11/2022      16.25      DATA      106      4      2.9      5.2        III      Office Gala      ©      07/11/2022      16.25      DATA      106      4      2.9      5.2        IIII      Office Gala      ©      07/11/2022      16.25      DATA      106      4      2.9      5.2        IIII      Office Gala      ©      07/11/2022      15.27      11.90      DATA      .0      .0      .0      .0      .0      .0      .0      .0      .0      .0      .0      .0      .0      .0      .0      .0      .0                                                                                                                                                                                                                                                                                                                                                                                                                                                                                                                                                                                                                                                                                                                                                                                                                                                                                                                                                                                                                                                                                                                                                                                                                                                                                                                                                                                                                                                                                                                                                                                                                                                   | Library<br>D-C Ploor 1 |             |               |                     | 67/11/   |                    | 8     | 1          | 4    | 1          |           | 1         | O                    |
| Billing Lawy, Nucl. Rise 1      USERNAL      OffEnd Early      Output Cases      Image: Cases      Output Cases      Image: Cases      Output Cases      Image: Cases      Imag                                                                                                                                                                                                                                                                                                                                                                                                                                                                                                                                                                                                                                                                                                                                                                                                                                                                                                                                                                                                                                                                                                                                                                                                                                                                                                                         | D-SRRack 1             | 0           | ≣ (0)         | Test Name           |          | Date               | TR    | Length (m) | Mode | Link Speed | Pol Class | Pol Watta | Poli Volta (0 Poli V |
| III      OFFICE 018      ©      01/11/2022      19:25      DATA      100      4      29      52        III      OFFICE 018      ©      01/11/2022      16:25      DATA      100      4      29      52        Building Liberry Floor floor 1      Boot A End 01      ©      01/11/2022      16:25      DATA      100      4      29      52        III      OFFICE 018      ©      01/11/2022      16:25      DATA      100      4      29      54        Build Pack Dear Floor 1      Boot A End 01      ©      01/11/2022      15:37      11:50      DATA      -      -      -      -      -      -      -      -      -      -      -      -      -      -      -      -      -      -      -      -      -      -      -      -      -      -      -      -      -      -      -      -      -      -      -      -      -      -      -      -      -      -      -      -      -                                                                                                                                                                                                                                                                                                                                                                                                                                                                                                                                                                                                                                                                                                                                                                                                                                                                                                                                                                                                                                                                                                                                                                                                                                                                                                                                                                                                                                                                                                                                                                                                                                                                                                      |                        | Bull        | ding: Library | Floor: Floor 1      |          |                    |       |            |      |            |           |           |                      |
| III      OffIneExBIC      ©      07/11/2022      16.25      DATA      100      s      ss      54        Exblding Library      Poor/Floor 1 Moor TH1      Rock Rack 1 Parel Parel Parel      I      Parel A Parel 2      07/11/2022      15.37      11.90      DATA      -      -      -      -      -      -      -      -      -      -      -      -      -      -      -      -      -      -      -      -      -      -      -      -      -      -      -      -      -      -      -      -      -      -      -      -      -      -      -      -      -      -      -      -      -      -      -      -      -      -      -      -      -      -      -      -      -      -      -      -      -      -      -      -      -      -      -      -      -      -      -      -      -      -      -      -      -      -      -      -                                                                                                                                                                                                                                                                                                                                                                                                                                                                                                                                                                                                                                                                                                                                                                                                                                                                                                                                                                                                                                                                                                                                                                                                                                                                                                                                                                                                                                                                                                                                                                                                                                                                                                                                          |                        |             | 10            | OFFICE 01A          | 0        | 07/11/2022         | 16.24 |            | DATA | 106        | 6         | 51        | 48                   |
| Build Rubbery      Peor: Thin I Rack Ruck 1      Paint A Point 2      I Sart      I Sart      -      -      -      -      -      -      -      -      -      -      -      -      -      -      -      -      -      -      -      -      -      -      -      -      -      -      -      -      -      -      -      -      -      -      -      -      -      -      -      -      -      -      -      -      -      -      -      -      -      -      -      -      -      -      -      -      -      -      -      -      -      -      -      -      -      -      -      -      -      -      -      -      -      -      -      -      -      -      -      -      -      -      -      -      -      -      -      -      -      -      -      -      -      -      -      -      -      -      -                                                                                                                                                                                                                                                                                                                                                                                                                                                                                                                                                                                                                                                                                                                                                                                                                                                                                                                                                                                                                                                                                                                                                                                                                                                                                                                                                                                                                                                                                                                                                                                                                                                                                                                                                                               |                        |             | : II.:        | OFFICE 018          | 0        | 07/11/2022         | 16:25 |            | DATA | 10G        | 4         | 29        | 52                   |
| III      Panel A Part 21      III      Phill / 12022      III.90      DATA      -      -      -      -      -      -      -      -      -      -      -      -      -      -      -      -      -      -      -      -      -      -      -      -      -      -      -      -      -      -      -      -      -      -      -      -      -      -      -      -      -      -      -      -      -      -      -      -      -      -      -      -      -      -      -      -      -      -      -      -      -      -      -      -      -      -      -      -      -      -      -      -      -      -      -      -      -      -      -      -      -      -      -      -      -      -      -      -      -      -      -      -      -      -      -      -      -      -      -                                                                                                                                                                                                                                                                                                                                                                                                                                                                                                                                                                                                                                                                                                                                                                                                                                                                                                                                                                                                                                                                                                                                                                                                                                                                                                                                                                                                                                                                                                                                                                                                                                                                                                                                                                                             |                        |             | н             | OFFICE 01C          | ٥        | 07/11/2022         | 16:25 |            | DATA | 100        |           | 88        | 54                   |
| II      Panel A Part 22      ©      07/11/2022      15.37      11.90      DATA      -      -      -      -      -      -      -      -      -      -      -      -      -      -      -      -      -      -      -      -      -      -      -      -      -      -      -      -      -      -      -      -      -      -      -      -      -      -      -      -      -      -      -      -      -      -      -      -      -      -      -      -      -      -      -      -      -      -      -      -      -      -      -      -      -      -      -      -      -      -      -      -      -      -      -      -      -      -      -      -      -      -      -      -      -      -      -      -      -      -      -      -      -      -      -      -      -      -                                                                                                                                                                                                                                                                                                                                                                                                                                                                                                                                                                                                                                                                                                                                                                                                                                                                                                                                                                                                                                                                                                                                                                                                                                                                                                                                                                                                                                                                                                                                                                                                                                                                                                                                                                                                |                        | Buil        | sing: Library | Floor: Floor 1 Room | TR1 Rack | Rack 1 Panel: Pane | ia .  |            |      |            |           |           |                      |
| II      Panel A. Part 0.3      ©      07/11/2022      15.37      11.90      DATA      -      -      -      -      -      -      -      -      -      -      -      -      -      -      -      -      -      -      -      -      -      -      -      -      -      -      -      -      -      -      -      -      -      -      -      -      -      -      -      -      -      -      -      -      -      -      -      -      -      -      -      -      -      -      -      -      -      -      -      -      -      -      -      -      -      -      -      -      -      -      -      -      -      -      -      -      -      -      -      -      -      -      -      -      -      -      -      -      -      -      -      -      -      -      -      -      -      -                                                                                                                                                                                                                                                                                                                                                                                                                                                                                                                                                                                                                                                                                                                                                                                                                                                                                                                                                                                                                                                                                                                                                                                                                                                                                                                                                                                                                                                                                                                                                                                                                                                                                                                                                                                              |                        |             | Ξ             | Panel A Port 01     | ۲        | 07/11/2022         | 15:37 | 11.90      | DATA | 65         | 53        | 10        | 8                    |
| II      Panel A Fact D4      ©      07/11/2022      15.38      11.90      DATA      -      -      -      -      -      -      -      -      -      -      -      -      -      -      -      -      -      -      -      -      -      -      -      -      -      -      -      -      -      -      -      -      -      -      -      -      -      -      -      -      -      -      -      -      -      -      -      -      -      -      -      -      -      -      -      -      -      -      -      -      -      -      -      -      -      -      -      -      -      -      -      -      -      -      -      -      -      -      -      -      -      -      -      -      -      -      -      -      -      -      -      -      -      -      -                                                                                                                                                                                                                                                                                                                                                                                                                                                                                                                                                                                                                                                                                                                                                                                                                                                                                                                                                                                                                                                                                                                                                                                                                                                                                                                                                                                                                                                                                                                                                                                                                                                                                                                                                                                                                     |                        |             |               | Panel A Port 02     | 0        | 07/11/2022         | 15:37 | 11.90      | DATA | 14         | ¥2        | - 54      | <i>3</i> 2           |
| III      Panel A Part DS      ©      07/11/2022      15:39      12:70      DAXA      -      -      -      -      -      -      -      -      -      -      -      -      -      -      -      -      -      -      -      -      -      -      -      -      -      -      -      -      -      -      -      -      -      -      -      -      -      -      -      -      -      -      -      -      -      -      -      -      -      -      -      -      -      -      -      -      -      -      -      -      -      -      -      -      -      -      -      -      -      -      -      -      -      -      -      -      -      -      -      -      -      -      -      -      -      -      -      -      -      -      -      -      -      -      -      -      -      -                                                                                                                                                                                                                                                                                                                                                                                                                                                                                                                                                                                                                                                                                                                                                                                                                                                                                                                                                                                                                                                                                                                                                                                                                                                                                                                                                                                                                                                                                                                                                                                                                                                                                                                                                                                               |                        |             | н             | Panel A Port 03     | ۲        | 07/11/2022         | 15:37 | 11.90      | DATA | 0          | 50        | 1.0       |                      |
| II      Parent A Post 06      0      07/11/2022      15.99      12.76      DATA      .      .      .      .      .      .      .      .      .      .      .      .      .      .      .      .      .      .      .      .      .      .      .      .      .      .      .      .      .      .      .      .      .      .      .      .      .      .      .      .      .      .      .      .      .      .      .      .      .      .      .      .      .      .      .      .      .      .      .      .      .      .      .      .      .      .      .      .      .      .      .      .      .      .      .      .      .      .      .      .      .      .      .      .      .      .      .      .      .      .      .      .      .      .      .      .      .      .                                                                                                                                                                                                                                                                                                                                                                                                                                                                                                                                                                                                                                                                                                                                                                                                                                                                                                                                                                                                                                                                                                                                                                                                                                                                                                                                                                                                                                                                                                                                                                                                                                                                                                                                                                                               |                        |             |               | Patel A Port 04     | •        | 07/11/2022         | 15.38 | 11.90      | DATA |            | -         |           |                      |
|                                                                                                                                                                                                                                                                                                                                                                                                                                                                                                                                                                                                                                                                                                                                                                                                                                                                                                                                                                                                                                                                                                                                                                                                                                                                                                                                                                                                                                                                                                                                                                                                                                                                                                                                                                                                                                                                                                                                                                                                                                                                                                                                                                                                                                                                                                                                                                                                                                                                                                                                                                                             |                        |             |               | Panel A Port 05     | 0        | 07/11/2022         | 15:39 | 12.70      | DATA | 20         | 25        | - 52 C    | - NP                 |
| Boom: TR1                                                                                                                                                                                                                                                                                                                                                                                                                                                                                                                                                                                                                                                                                                                                                                                                                                                                                                                                                                                                                                                                                                                                                                                                                                                                                                                                                                                                                                                                                                                                                                                                                                                                                                                                                                                                                                                                                                                                                                                                                                                                                                                                                                                                                                                                                                                                                                                                                                                                                                                                                                                   |                        | •           |               | Panel A Port 05     | •        | 07/11/2022         | 15.39 | 12.70      | DATA | 8          | 50        | 1.4       |                      |
|                                                                                                                                                                                                                                                                                                                                                                                                                                                                                                                                                                                                                                                                                                                                                                                                                                                                                                                                                                                                                                                                                                                                                                                                                                                                                                                                                                                                                                                                                                                                                                                                                                                                                                                                                                                                                                                                                                                                                                                                                                                                                                                                                                                                                                                                                                                                                                                                                                                                                                                                                                                             |                        | Roo         | m: TR1        |                     |          |                    |       |            |      |            |           |           |                      |

No USB sticks • No lost data • No PC Software • No callbacks Access your data AnyWARE anytime.

View and manage uploaded test results with AnyWARE Cloud using any web browser. Organise test results using AnyWARE Explorer to easily drag & drop results between folders. Create professional PDF reports with your company logo and send from the cloud directly to customers.