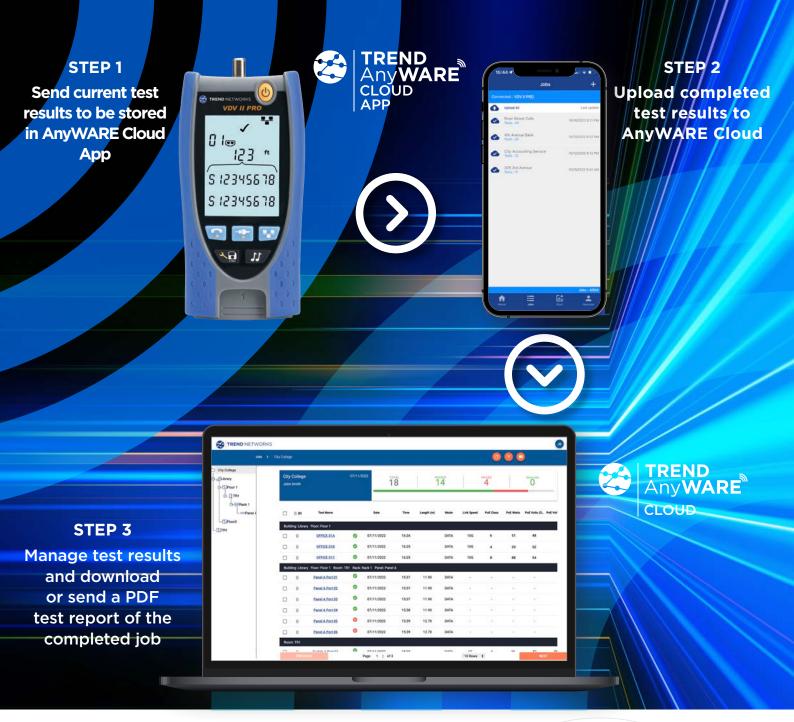

## Test and generate reports in just 3 simple steps.

## VDV II TEST. UPLOAD. REPORT.

Send test results to the TREND AnyWARE Cloud app with the push of a button. Upload the results to the AnyWARE Cloud where you can create and manage test reports and send professional PDF reports without leaving the job site.

Test results are stored in real-time on the free AnyWARE mobile app and are seamlessly uploaded to AnyWARE Cloud where professional PDF reports are generated.

Historically, reporting could not be obtained with affordable wiremappers. VDV II has changed the game with Cloud connectivity across the full range.

No USB sticks • No lost data • No PC Software • No callbacks Access your data AnyWARE anytime.

View and manage uploaded test results with AnyWARE Cloud using any web browser. Organise test results using AnyWARE Explorer to easily drag & drop results between folders. Create professional PDF reports with your company logo and send from the cloud directly to customers.