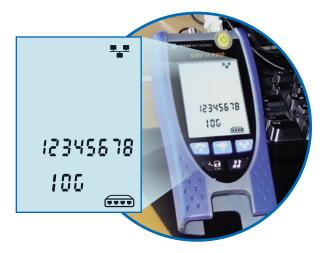

le, such as Ethernet, ISDN, PBX and PoE resulting in faster fault diagnosis.

#### **Quickly determine network speed**

Troubleshooting active Ethernet networks is also made easier with in-built network detection that displays the speed (10/100/1G/2.5G/5G/10G) and duplex (Half/Full) status of a network port.

#### Voltage protection for your tester

The VDV II will detect high voltages and provide a visible and audible warning to prevent damage to the tester.

#### Cable tracing to save time

The analogue / digital tone generator with multiple tones can be used with most analogue and digital cable tracing probes which is essential for finding faulty or mis-labelled cabling.

#### **Port identification**

The port blink function will identify the switch port to which a cable is connected.



Service detection

## **VDV II**

The ultimate Cloud Enabled Voice, Data and Video Cable Verifier

## More than just a wiremapper





#### Optional Accessories

tents

Kit of 12 x RJ45 remote units\* (#1 - #12) for full wiremap testing, fault finding, length

Kit of 24 x RJ45 identifiers\*\* (#1 - #24) for length and ID only

and ID

### Ordering Information

|   | VDV II Rang | Part No.                                                                                                                                                                                                                                                                                                                                                               | Kit Cont |     |
|---|-------------|------------------