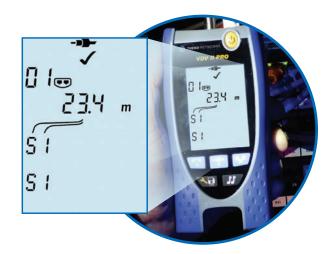

# VDV II

18 50

.

TEST. UPLOAD. REPORT. The ultimate Voice, Data and Video Cable Verifier

10

**Depend On Us** 

01.

123 \*

้ร เ**23**456 78

S 12345618

2 D 11