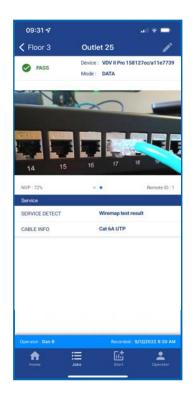

| .ul 🕈 📭            |
|----|---------------------------------------|--------------------|
|    | Job                                   | s +                |
|    | ected : VDV II PRO                    |                    |
| ۵  | Upload All                            | Last update        |
| 2  | River Street Cafe<br>Tests : 44       | 10/18/2022 5:21 PM |
| 2  | 4th Avenue Bank<br>Tests :42          | 10/12/2022 8:12 PM |
| 2  | City Accounting Service<br>Tests : 12 | 10/12/2022 8:12 PM |
| 3  | 325 3rd Avenue                        | 10/10/2022 9:41 AM |
|    |                                       |                    |
|    |                                       |                    |

Organise test results in up to 500 job folders with a total capacity of 25,000 tests.



Attach photos to test results using the app for complete documentation.

| 10:03 🕇        |                                          | a) 🕈 🗖          |
|----------------|------------------------------------------|-----------------|
| Floor 3        | Outlet 26                                | 1               |
| PASS           | Device : VDV II Pro 1581:<br>Mode : DATA | 27cc/a11e7739   |
| MH(m)          |                                          | R               |
| 2              |                                          | _               |
| 22:3           |                                          |                 |
| 22:4           |                                          |                 |
| 22:5           | **************                           |                 |
| 22: